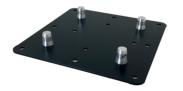

### **POST DOLLY ADAPTER PLATE**

Base plate with 4 x half conical connectors for HOFKON 290-4 Black powder coated

Art. Nr. 1119980

- EASY & COMFORTABLE HANDLING
- VERSATILE
- TIME SAVER

Metallverarbeitungs GmbH & Co. KG