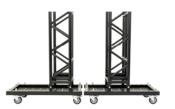

You can mount **duo, trio or quadro trusses** in the sizes 290 mm or 400 mm on the Dolly in different positions, with the help of the adapter plate.

The MLT<sup>2</sup> Trusses can be positioned **upright in center or off-center positions.** 

Several POST Dollies can be combined to **create various constructions.** 