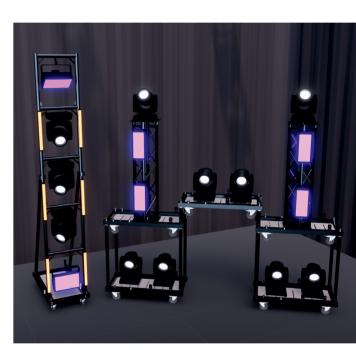

## POSSIBILITIES ARE:

As a Dolly for single lamps.

As a **Stacked Dolly** with e.g. 1m standard conical tubes between the dollies, in order to create different levels. The components can be mounted standing or hanging on the 15 mm plate.