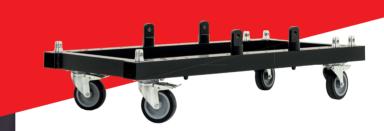

### IT'S NOT JUST A TRANSPORT DOLLY. IT'S PART OF THE STAGE LAYOUT.

On the one hand it is a **simple but effective Dolly.** On the other hand the POST Dolly provides **various possibilities** to create different stuctures and layouts on stage.

You can mount **duo, trio or quadro trusses** in the sizes 290 mm or 400 mm on the Dolly in different positions, with the help of the adapter plate.

The MLT<sup>2</sup> Trusses can be positioned **upright in center or off-center positions.** 