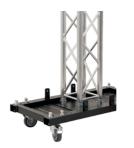

## **POST DOLLY**

1200 x 600 mm, including 4 x stacking connectors Black powder coated

### **POST DOLLY ADAPTER PLATE**

Base plate with 4 x half conical connectors for HOFKON 290-4 Black powder coated

Art. Nr. 1119980

- EASY & COMFORTABLE HANDLING
- VERSATILE
- TIME SAVER

Metallverarbeitungs GmbH & Co. KG