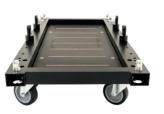

## **POST DOLLY**

1200 x 600 mm, including 4 x stacking connectors Black powder coated

#### Good to know:

The components remain on the POST Dolly during the show and transportation and therefore saves you a lot of time. The dimensions of the POST Dolly are 1200 x 600 mm. Special sizes are of course also possible. The wheels are black and grey and thus nearly invisible on stage.