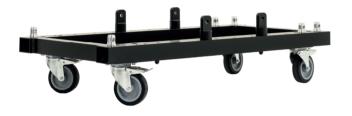

## **POST DOLLY**

1200 x 600 mm, including 4 x stacking connectors Black powder coated

#### Good to know:

The components remain on the POST Dolly during the show and transportation and therefore saves you a lot of time. The dimensions of the POST Dolly are 1200 x 600 mm. Special sizes are of course also possible. The wheels are black and grey and thus nearly invisible on stage.