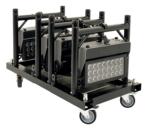

## **POST DOLLY**

1200 x 600 mm, including 4 x stacking connectors Black powder coated

### **POST DOLLY ADAPTER PLATE**

Base plate with 4 x half conical connectors for HOFKON 290-4 Black powder coated

Art. Nr. 1119980

- EASY & COMFORTABLE HANDLING
- VERSATILE
- TIME SAVER

Metallverarbeitungs GmbH & Co. KG