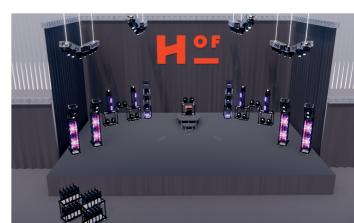

### IT'S NOT JUST A TRANSPORT DOLLY. IT'S PART OF THE STAGE LAYOUT.

On the one hand it is a **simple but effective Dolly.** On the other hand the POST Dolly provides **various possibilities** to create different stuctures and layouts on stage.

You can mount **duo, trio or quadro trusses** in the sizes 290 mm or 400 mm on the Dolly in different positions, with the help of the adapter plate.

The MLT<sup>2</sup> Trusses can be positioned **upright in center or off-center positions.** 

Several POST Dollies can be combined to **create various constructions.** 