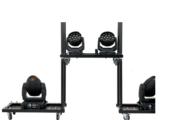

## POSSIBILITIES ARE:

As a Dolly for single lamps.

As a **Stacked Dolly** with e.g. 1m standard conical tubes between the dollies, in order to create different levels. The components can be mounted standing or hanging on the 15 mm plate.