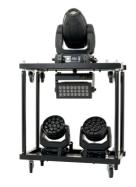

### IT'S NOT JUST A TRANSPORT DOLLY. IT'S PART OF THE STAGE LAYOUT.

On the one hand it is a **simple but effective Dolly.** On the other hand the POST Dolly provides **various possibilities** to create different stuctures and layouts on stage.

## POSSIBILITIES ARE:

As a Dolly for single lamps.

As a **Stacked Dolly** with e.g. 1m standard conical tubes between the dollies, in order to create different levels. The components can be mounted standing or hanging on the 15 mm plate.