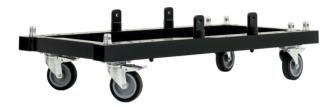

## **POST DOLLY**

1200 x 600 mm, including 4 x stacking connectors Black powder coated

**The Stacking Connector** is included and fits to many standard conical tubes.