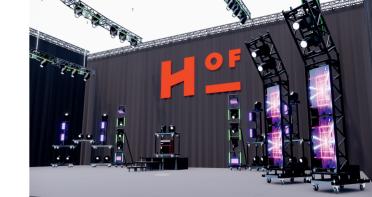

### IT'S NOT JUST A TRANSPORT DOLLY. IT'S PART OF THE STAGE LAYOUT.

On the one hand it is a **simple but effective Dolly.** On the other hand the POST Dolly provides **various possibilities** to create different stuctures and layouts on stage.

You can mount **duo, trio or quadro trusses** in the sizes 290 mm or 400 mm on the Dolly in different positions, with the help of the adapter plate.

The MLT<sup>2</sup> Trusses can be positioned **upright in center or off-center positions.** 

Several POST Dollies can be combined to **create various constructions.** 