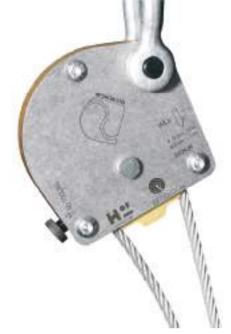

#### **HOW DOES MONOBLOQ WORK?**

Insert the 8 mm steel rope into the open Monobloq device for 8 mm steel ropes (or the 10 mm steel rope into the open Monobloq device for 10 mm steel ropes).

Once the **steel rope is in the device**, the pressure wedge is placed in the Monobloq body recess and the cover is fixed by **3 fixing screws**. Then the shackle is mounted and gets attached to the structural element.

Once Monobloq is suspended from the shackle, the length of the cable can be adjusted by exerting two-handed effort in the desired direction of travel. To fix the cable at a given point, a manual load must be exerted.

Finally, insert the set screw on the side opposite the load and screw until it is tightened.

## Ready for use!