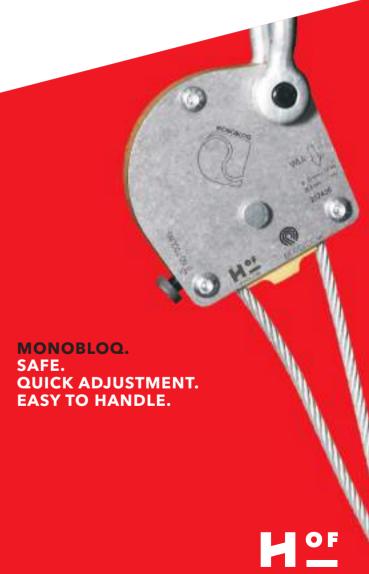

# NO EVOLUTION. A REVOLUTION.

## MONOBLOQ

## IT'S NOT AN EVOLUTION - IT'S A REVOLUTION! WHY?

All you need is a **single fix cable** plus **Monobloq** to create your hanging point. The patented system allows a cable adjustment in seconds and the installation of up to 8 bridles per hour with 2 technicians.

Safe. Quick adjustment. Easy to handle.