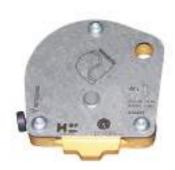

## MONOBLOQ

MONOBLOQ

Gold

For 10 mm cable

Art. Nr. 15305100010

#### MONOBLOQ

Gold

For 8 mm cable

Art. Nr. 15305100008

## **MONOBLOQ**

Black

For 10 mm cable

Art. Nr. 1530510001095

### **MONOBLOQ**

Black

For 8 mm cable

Art. Nr. 1530510000895