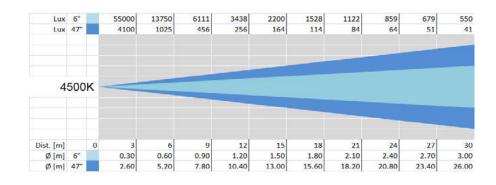

## **FRESNEL 600 CCT**

TUNABLE WHITE CRI>95 / TLCI>90

Replaceable LED module with high efficiency, long life, DMX and digital display control function, tunable white from 2800K to 6500K, high CRI>95, TLCI>90, motorized or manual adjustable zoom from 7° to 55°. The control by DMX Allows the coordinations with any other device, avoiding the use traditional dimmer dedicated lines. The dimmer has a soft and linear setting from 0 to 100% without any flickering.