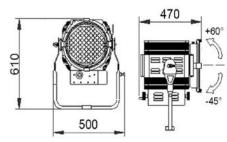

## **FRESNEL 600 CCT**

TUNABLE WHITE CRI>95 / TLCI>90

Replaceable LED module with high efficiency, long life, DMX and digital display control function, tunable white from 2800K to 6500K, high CRI>95, TLCI>90, motorized or manual adjustable zoom from 7° to 55°. The control by DMX Allows the coordinations with any other device, avoiding the use traditional dimmer dedicated lines. The dimmer has a soft and linear setting from 0 to 100% without any flickering.

| cod.              | Volt   | Control | Power    | DMX Channels | Light Color | Beam Angle | Max Noise | Zoom      |
|-------------------|--------|---------|----------|--------------|-------------|------------|-----------|-----------|
| SPTF-Z6000755-CCT | 230Vac | DMX-RDM | 300+300W | 4/6          | 2800K-6500K | 7°÷55°     | 10 dB     | Motorized |
| SPTF-6000755-CCT  | 230Vac | DMX-RDM | 300+300W | 3 / 4        | 2800K-6500K | 7°÷55°     | 10 dB     | Manual    |