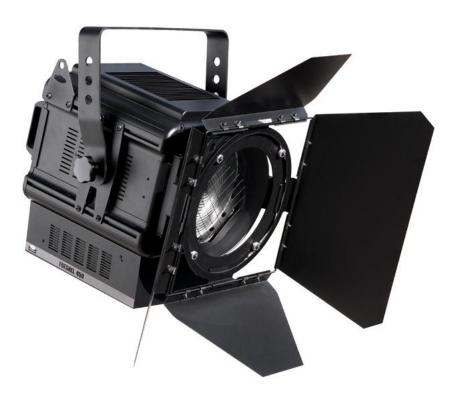

## **FRESNEL 600 CCT**

TUNABLE WHITE CRI>95 / TLCI>90

Replaceable LED module with high efficiency, long life, DMX and digital display control function, tunable white from 2800K to 6500K, high CRI>95, TLCI>90, motorized or manual adjustable zoom from 7° to 55°. The control by DMX Allows the coordinations with any other device, avoiding the use traditional dimmer dedicated lines. The dimmer has a soft and linear setting from 0 to 100% without any flickering.

## **ACCESSORIES**

| cod.   | Description                                         |            |
|--------|-----------------------------------------------------|------------|
| AC1086 | Barndoor 4 leaves on a rotating base                | optional   |
| AC187  | Filter frame                                        | 1 included |
| AC299  | 50 mm aluminium coupler max load 100 kg             | optional   |
| 904PR  | safety chain, length 75cm, ø 6mm with carabine hook | optional   |